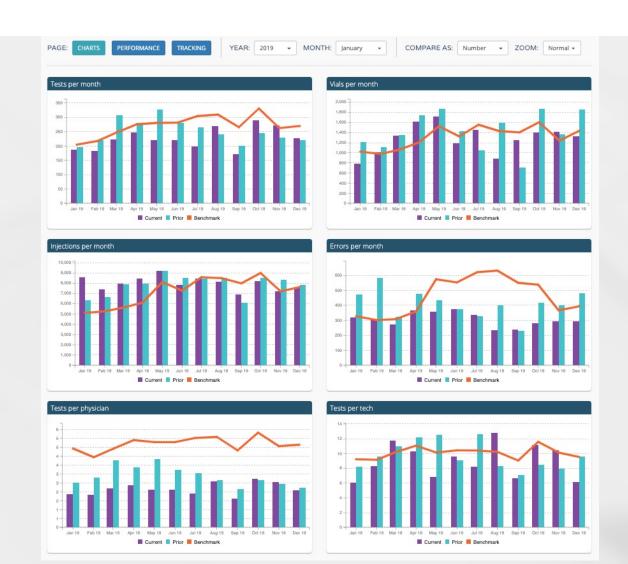

# Fuel Portal – Allergy KPI's

- Tests Per Month
- Vials Per Month
- Injections Per Month
- Errors Per Month
- Tests Per Physician
- Tests Per Tech