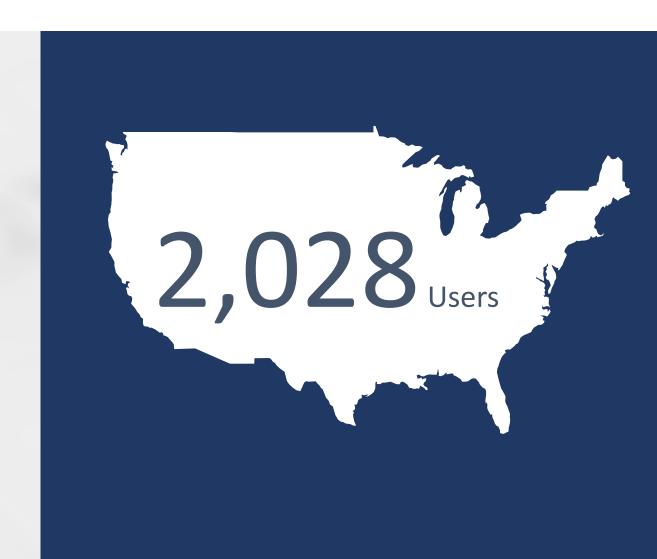

#### Allergy Edge Data

- 71 Practices
- 233 Locations
- 694 Physicians
- 2,028 Users
- 127,106 Active Patients
- 504,787 Total Patients
- 1,721,791 Injections in 2021
- 117,826 Prevented Errors